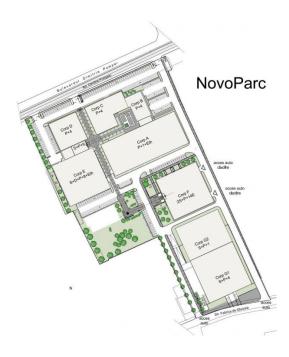

## officefinder.ro

# Office to let

## Novo Business Park D

Bucharest, Sector 2, 6 Dimitrie Pompeiu blvd.



#### **Building information**

| Building status      | Existing    |
|----------------------|-------------|
| Year of construction | 2006        |
| Parking ratio        | 1 / 55 sq m |
| Total building area  | 4 500 sq m  |

#### Commercial terms

| Office space*      | after login * |
|--------------------|---------------|
| Parking            | after login * |
| Service charge*    | after login * |
| Minimum lease term | after login * |
| Availability       | after login * |

\* Asking terms for m<sup>2</sup>/month

#### Location



#### Available space

900 sq m
Available office space

4 000 sq m Minimum office space



# office**finder.ro**

## Typical floor plan



## Available space

| Floor | Vacant space        | Availability        |
|-------|---------------------|---------------------|
| 4     | please contact us * | please contact us * |
| Total | after login *       |                     |

#### Public transport

Metro: M2 Bus: 243

Tram: 243, 343, 461