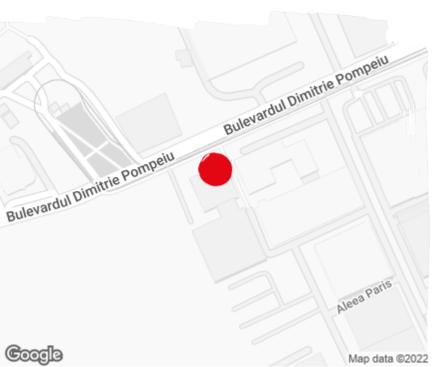

## officefinder.ro

# Office to let

## Novo Business Park D

Bucharest, Sector 2, 6 Dimitrie Pompeiu blvd.



#### **Building information**

| Building status      | Existing    |
|----------------------|-------------|
| Year of construction | 2006        |
| Parking ratio        | 1 / 55 sq m |
| Total building area  | 4 500 sq m  |

#### Commercial terms

| Office space*      | after login * |
|--------------------|---------------|
| Parking            | after login * |
| Service charge*    | after login * |
| Minimum lease term | after login * |
| Availability       | after login * |

\* Asking terms for m<sup>2</sup>/month

#### Location



#### Available space

900 sq m
Available office space

4 000 sq m Minimum office space



# office**finder.ro**

## Typical floor plan



## Available space

| Floor | Vacant space        | Availability        |
|-------|---------------------|---------------------|
| 4     | please contact us * | please contact us * |
| Total | after login *       |                     |

#### Public transport

Metro: M2 Bus: 243

Tram: 243, 343, 461